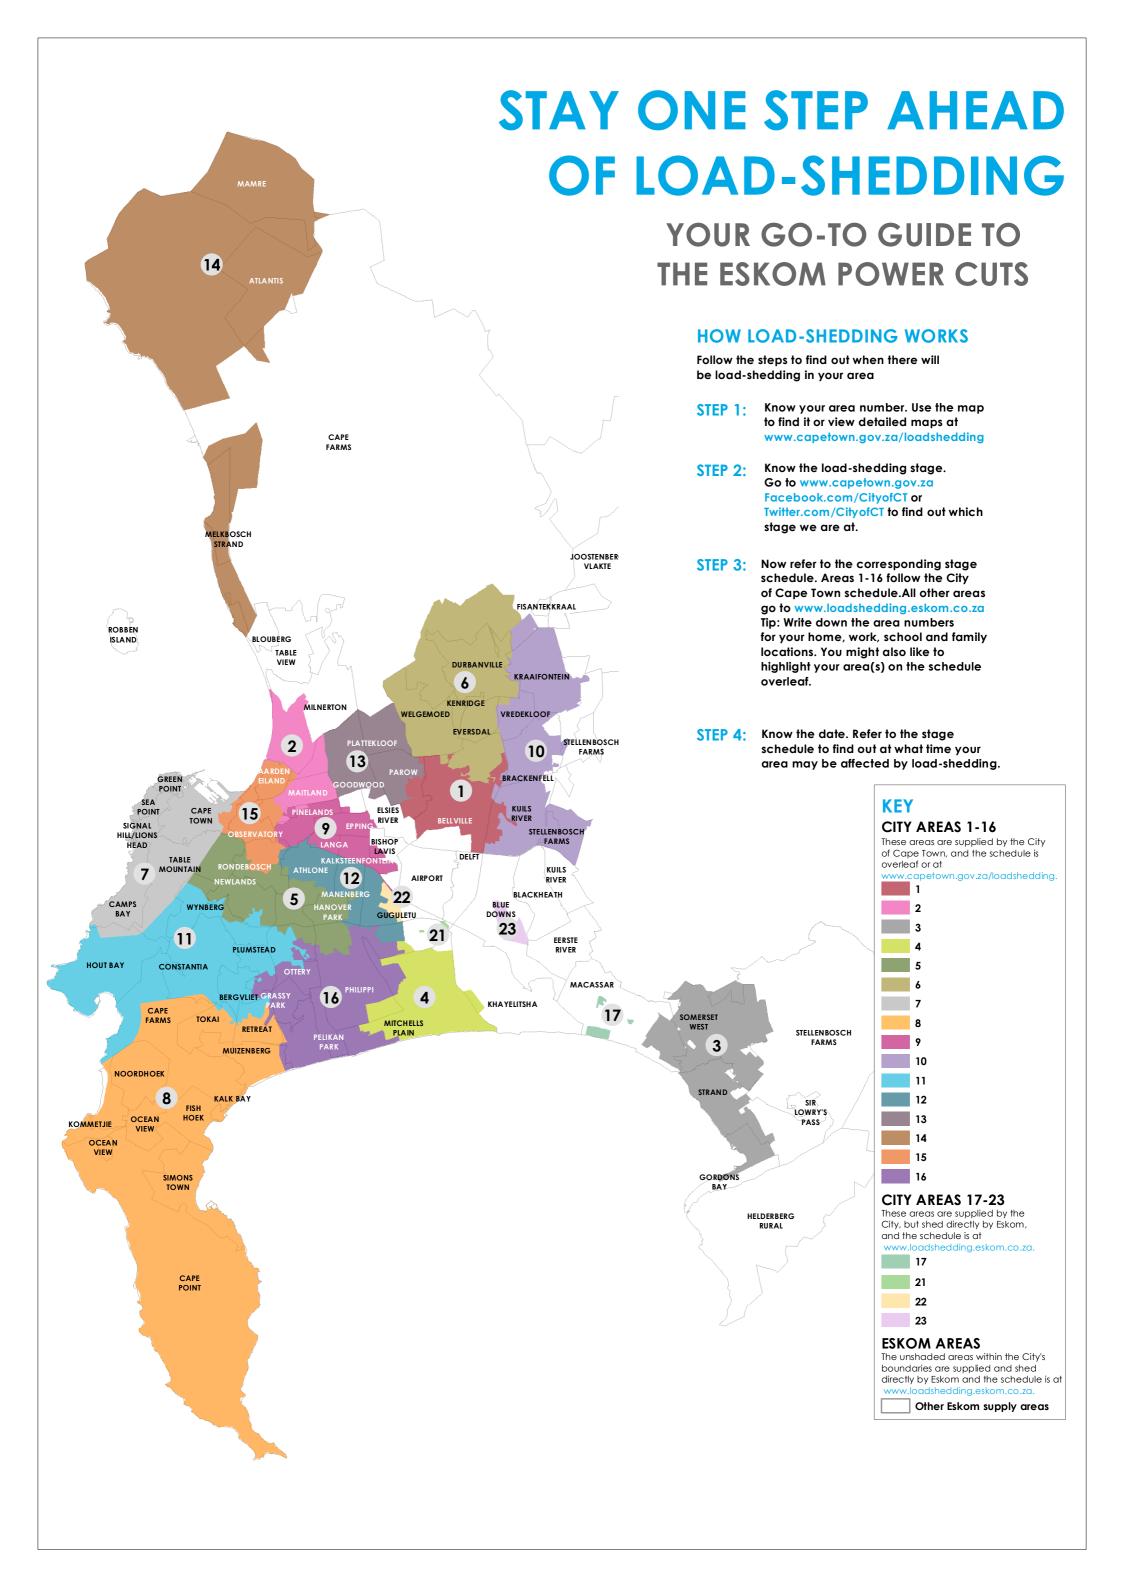

| D.11/2 0.1.1 |          | <b>1</b> st      | 2 <sup>nd</sup>  | 3 <sup>rd</sup>  | 4 <sup>th</sup>  | 5 <sup>th</sup> | 6 <sup>th</sup>  | 7 <sup>th</sup>  | 8 <sup>th</sup>  | <b>9</b> th      | 10 <sup>th</sup> | 11 <sup>th</sup> | 12 <sup>th</sup> | 13 <sup>th</sup> | 14 <sup>th</sup> | 15 <sup>th</sup> | 16 <sup>th</sup> |
|--------------|----------|------------------|------------------|------------------|------------------|-----------------|------------------|------------------|------------------|------------------|------------------|------------------|------------------|------------------|------------------|------------------|------------------|
| DAYS OF T    | HE MONTH | 17 <sup>th</sup> | 18 <sup>th</sup> | 19 <sup>th</sup> | 20 <sup>th</sup> | 21st            | 22 <sup>nd</su